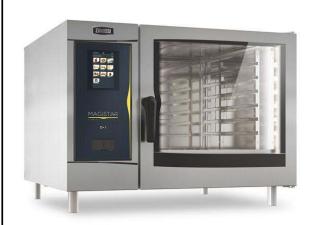

## 218761 (ZCOG62T2H0)

Magistar Combi TS combi boiler oven with touch screen control, 6x2/1GN, gas, 3 cooking modes (automatic, recipe program, manual), automatic cleaning, LPG

#### Item No.

Combi oven with high resolution full touch screen interface, multilanguage

- Built-in steam generator with real humidity control based upon Lambda Sensor
- AirFlow air distribution system to achieve maximum performance with 7 fan speed levels
- HP Automatic Cleaning: Automatic and built-in self cleaning system with integrated descale of the steam generator. 5 automatic cycles (soft, medium, strong, extra strong, rinse-only) and economizer functions to save energy, water, detergent and rinse aid
- Cooking modes: Automatic (9 food families with 100+ different pre-installed variants): Programs (a maximum of 1000 recipes can be stored and organized in 16 different categories); Manual (steam, combi and convection cycles); Specialistic Cycles (regeneration, Low Temperature Cooking, proving, EcoDelta, Sous-Vide, Static-Combi, Pasteurization of pasta, dehydration, Food Safe Control and Advanced Food Safe Control)
- Special functions: MultiTimer cooking, Cooking Optimizer to cut running costs, Make-it-Mine to customize interface, Match connectionto Rapido Chiller, SoloMio to customize homepage, agenda Calendar, automatic backup mode to avoid downtime
- USB port to download HACCP data, programs and settings. Connectivity ready
- 6-point multi sensor core temperature probe
- Double glass door with double LED lights line
- Stainless steel construction throughout
- Supplied with n.1 tray rack 2/1 GN, 67 mm pitch.