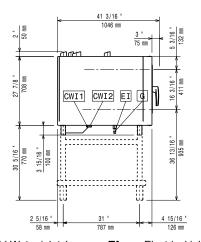

maximum precision and food safety.

- Pictures upload for full customization of cooking cycles.
- Automatic fast cool down and pre-heat function.
- Grease Collector: predisposed for integrated grease drain and collection for safer operation (dedicated base as optional accessory).
- Back-up mode with self-diagnosis is automatically activated if a failure occurs to avoid downtime.
- 2 different chemical options available: solid and liquid (requires optional accessory).
- Capacity: 6 GN 2/1 or 12 GN 1/1 trays.
- OptiFlow air distribution system to achieve maximum performance in chilling/heating eveness and temperature control thanks to a special design of the chamber.