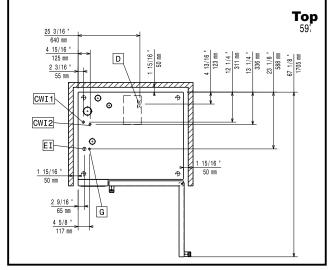

maximum precision and food safety.

- Pictures upload for full customization of cooking cycles.
- Automatic fast cool down and pre-heat function.
- Grease Collector: predisposed for integrated grease drain and collection for safer operation (dedicated base as optional accessory).
- Back-up mode with self-diagnosis is automatically activated if a failure occurs to avoid downtime.
- 2 different chemical options available: solid and liquid (requires optional accessory).
- Capacity: 6 GN 2/1 or 12 GN 1/1 trays.
- OptiFlow air distribution system to achieve maximum performance in chilling/heating eveness and temperature control thanks to a special design of the chamber.